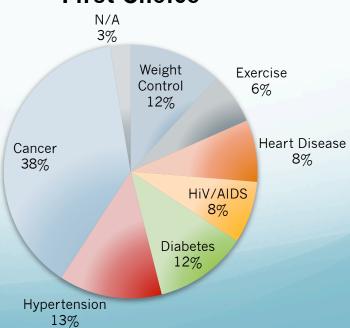

## Team Spice Island

Caroline Kusi, Eva Shiu, Lauren Johnson





## Project Overview







#### Pop Quiz

- What do you think was ranked at the top health issue for Spice Island Resort employees?
  - a. Cancer
  - b. Hypertension
  - c. Diabetes
  - d. HIV/AIDS
  - e. Heart disease
  - f. Exercise
  - g. Weight control

#### **Overall Top Choices**



#### **First Choice**



n = 76

### Fast Findings

How would you like to receive information about health education topics? **Health fair – 36** 

How often would you like to receive health education? **Once a** month – **33** 

When would be the most convenient time to receive health education? **After work – 39** 

How willing would you be to participate in a walking group? Most willing – 39

If fresh fruit were made available at lunch, how willing would you be to eat it? **Most willing - 66** 

#### Challenges

- Survey environment
  - Loud (tv, music, side conversations)
  - Not confidential
- Many of the same people at canteen everyday
- Reluctance at first
  - Needed to build trust
- Survey question
  - Willingness scale

#### Recommendations

- Partner with SGU students and/or UMSPH to begin implementing