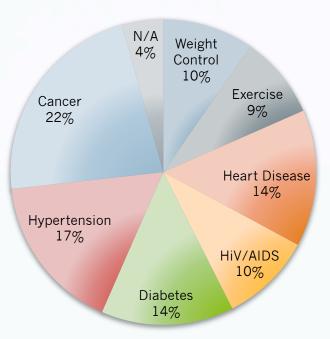

#### Pop Quiz

- What do you think was ranked at the top health issue for Spice Island Resort employees?
  - a. Cancer
  - b. Hypertension
  - c. Diabetes
  - d. HIV/AIDS
  - e. Heart disease
  - f. Exercise
  - g. Weight control

#### **Overall Top Choices**